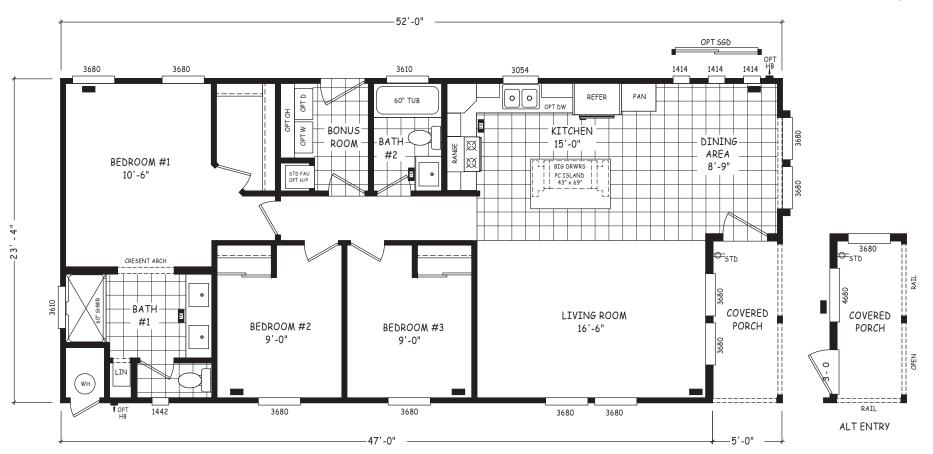

## **Ouray**

Pinnacle Series

1,213 SQ. FT. (Approximate) 3 Bedroom, 2 Bath

Last Updated: 8-22-22