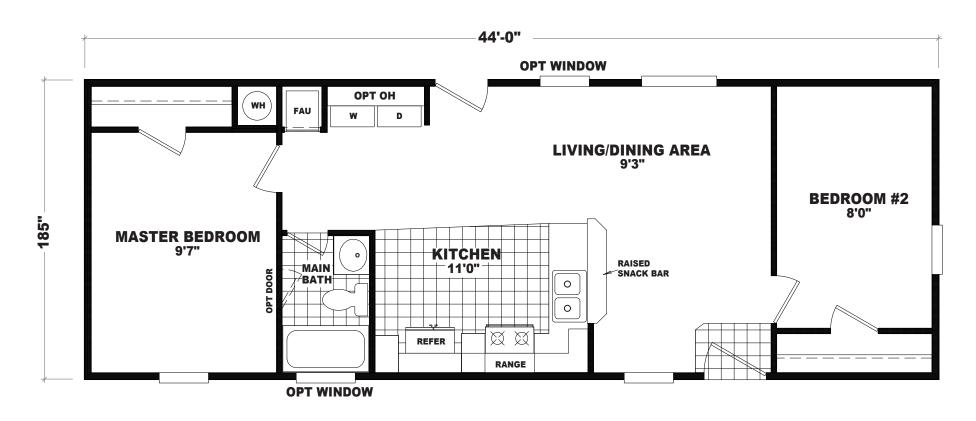

## Pala Mesa

**GS Series** 

687 SQ. FT. (Approximate) 2 Bedrooms, 1 Bath

Last Updated: 12-15-20