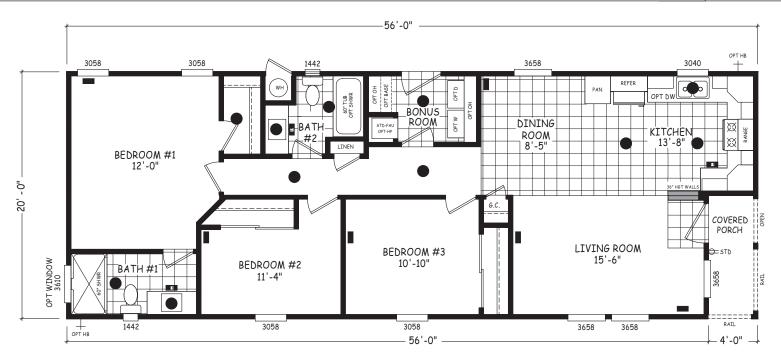

## **Palomino**

**Edge Series** 

1,120 SQ. FT. (Approximate) 3 Bedroom, 2 Bath

Last Updated: 5-21-24