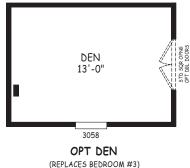

## **Palomino**

**Edge Series** 

1,120 SQ. FT. (Approximate) 3 Bedroom, 2 Bath

Last Updated: 5-21-24