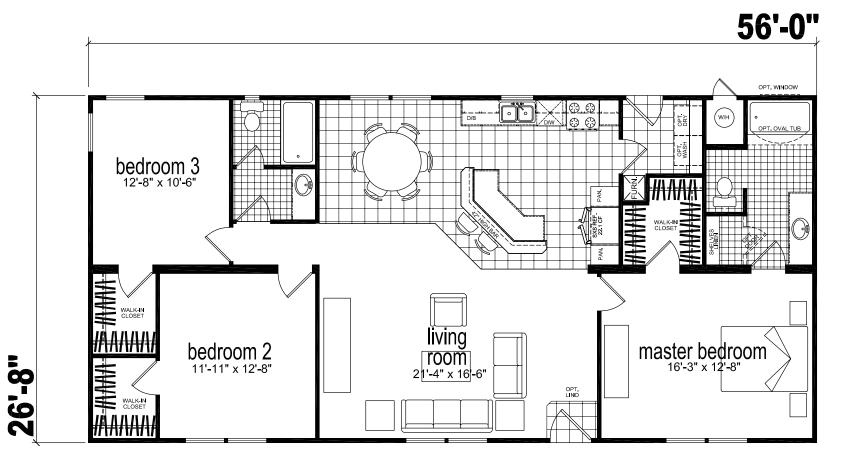

## **Parkside**

**Creekside Manor Series** 

1,494 SQ. FT. (Approximate) 3 Bedrooms, 2 Baths

Last Updated: 10-13-20

OPT. GLAMOUR BATH