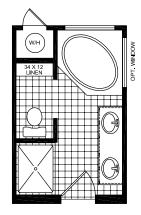

## **Parkside**

**Creekside Manor Series** 

1,494 SQ. FT. (Approximate) 3 Bedrooms, 2 Baths

Last Updated: 10-13-20

OPT. GLAMOUR BATH