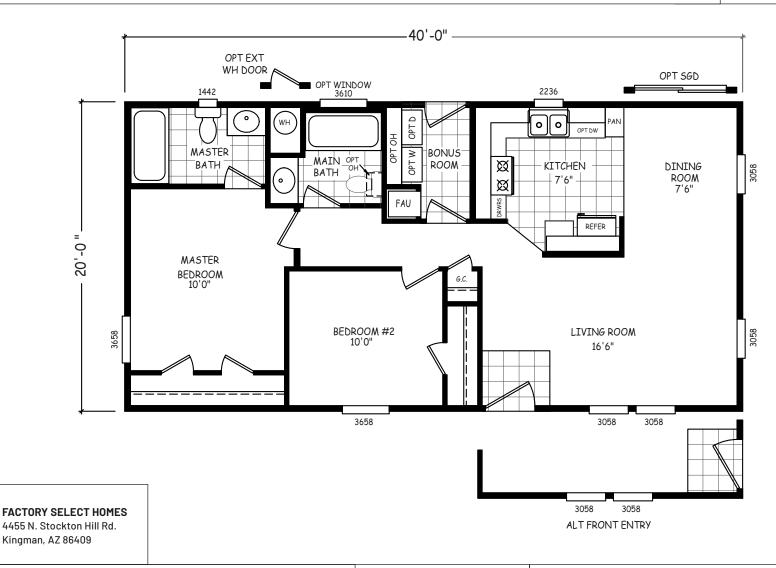

## **Pawnee**

**GS Series** 

800 SQ. FT. (Approximate) 2 Bedrooms, 2 Baths

Last Updated: 12-15-20