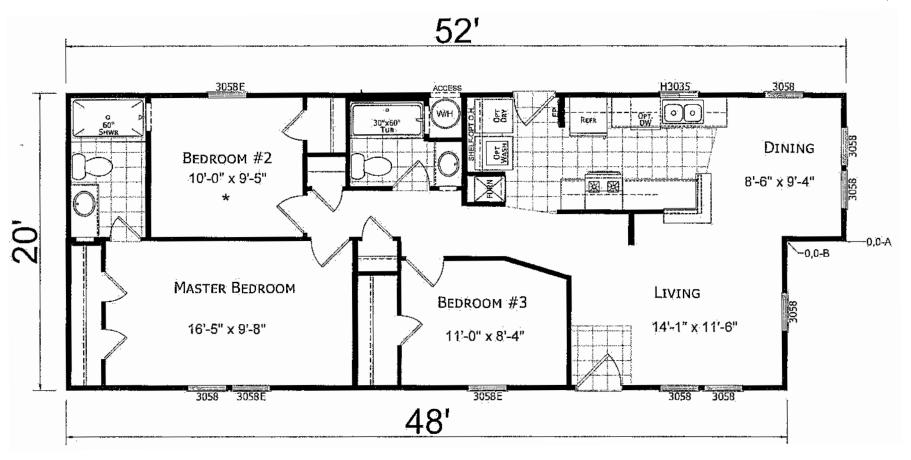

## **Pimmit**

**American Freedom Series** 

1,000 SQ. FT. (Approximate) 3 Bedrooms, 2 Baths

Last Updated: 2-4-21