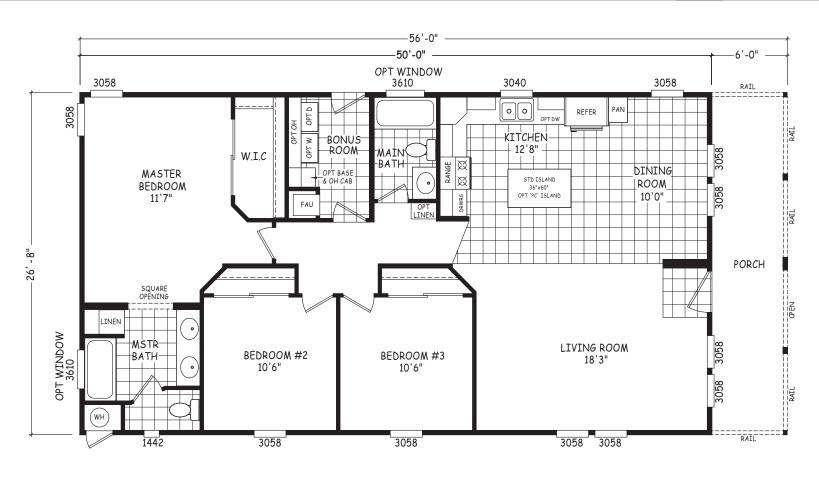

## **Poplar**

FS Series

1,493 SQ. FT. (Approximate) 3 Bedroom, 2 Bath

Last Updated: 12-16-20