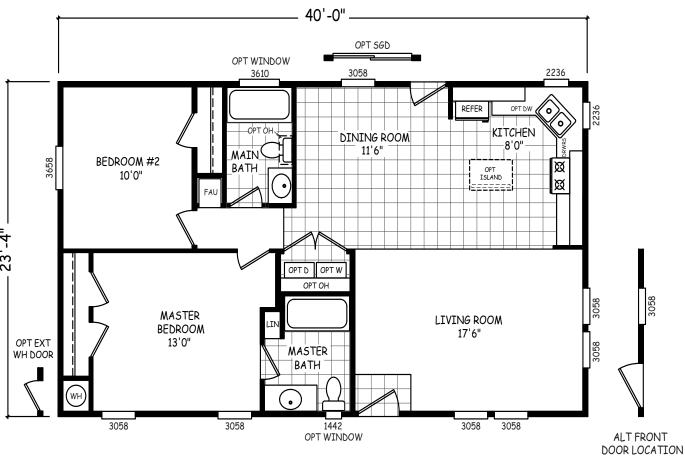

## Ramada

**FS Series** 

933 SQ. FT. (Approximate) 2 Bedroom, 2 Bath

Last Updated: 12-16-20