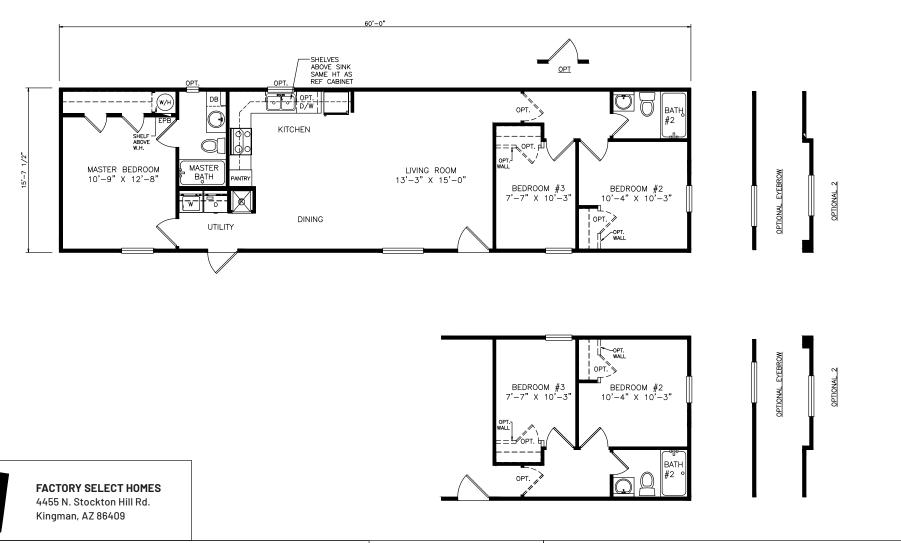

## Select Series - Single Section

942 SQ. FT. (Approximate) 3 Bedrooms, 2 Baths

Last Updated: 6-25-21