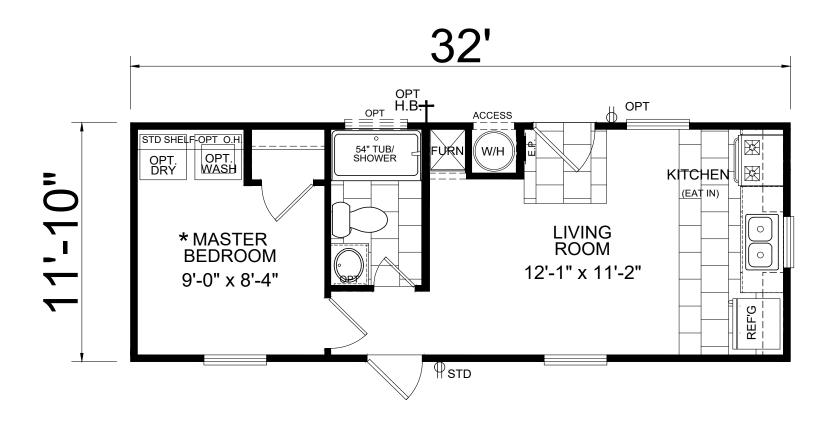

## Redland

Sunrise Series

378 SQ. FT. (Approximate) 1 Bedroom, 1 Bath

Last Updated: 11-5-20