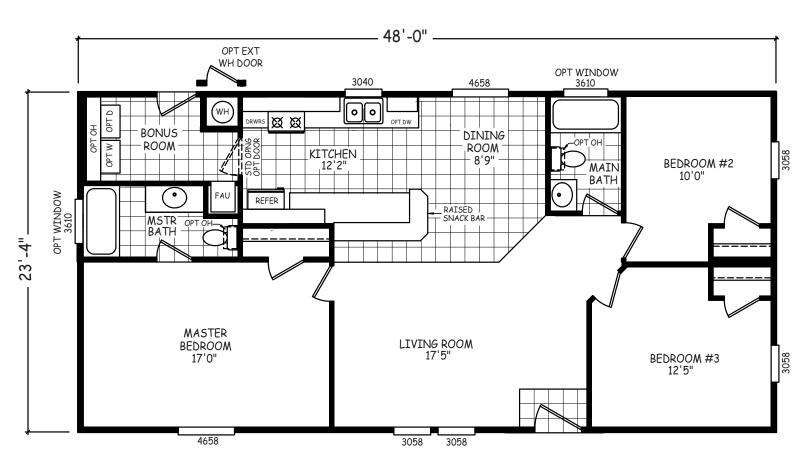

## Roost

FS Series

1,120 SQ. FT. (Approximate) 3 Bedroom, 2 Bath

Last Updated: 12-16-20