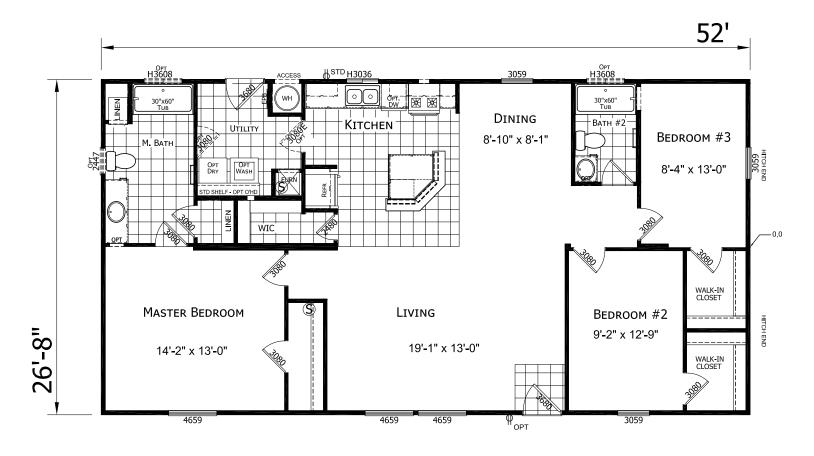

## Rubie

Sunrise Series

1,387 SQ. FT. (Approximate) 3 Bedroom, 2 Bath

Last Updated: 11-9-20