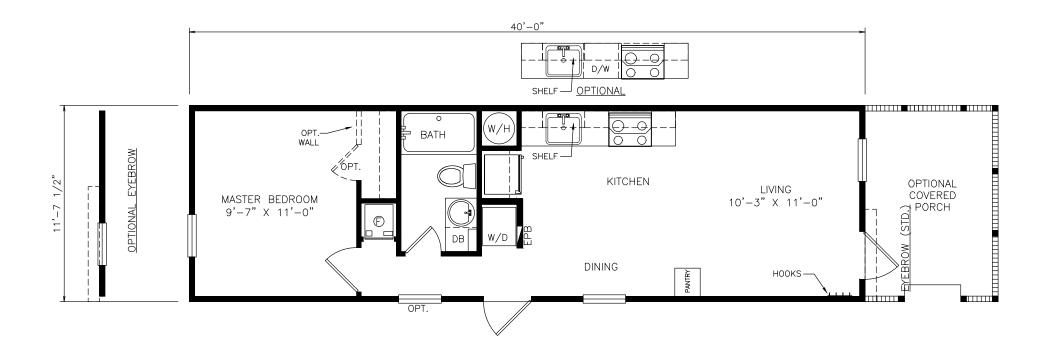

## Select Series - Single Section 465 SQ. FT. (Approximate) 1 Bedroom, 1 Bath

Last Updated: 6-25-21

**FACTORY SELECT HOMES** 4455 N. Stockton Hill Rd. Kingman, AZ 86409