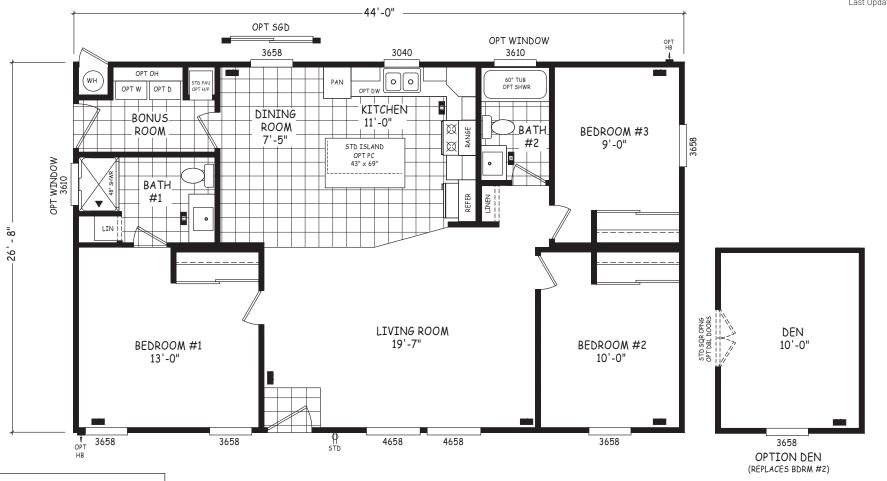

## **Ryland**

**Edge Series** 

1,174 SQ. FT. (Approximate) 3 Bedroom, 2 Bath

Last Updated: 8-22-22