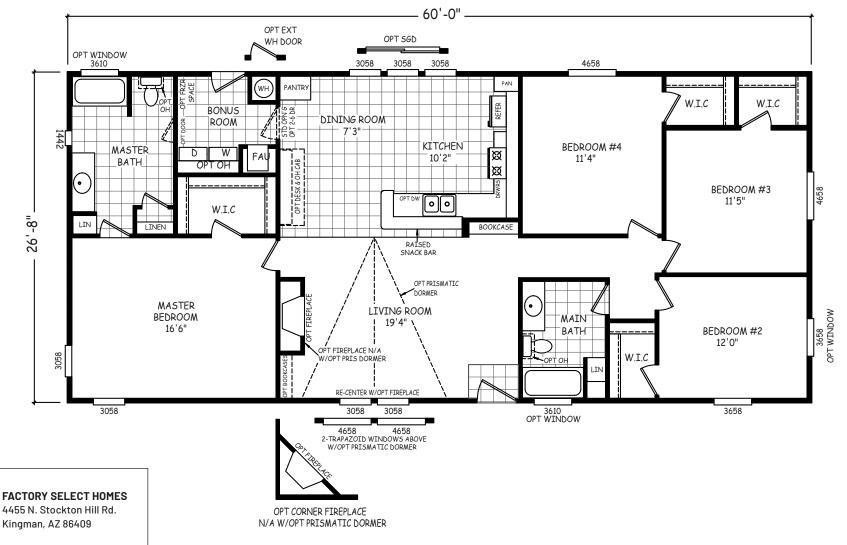

## **Saint Charles**

**GS Series** 

1,600 SQ. FT. (Approximate) 4 Bedrooms, 2 Baths

Last Updated: 4-28-22