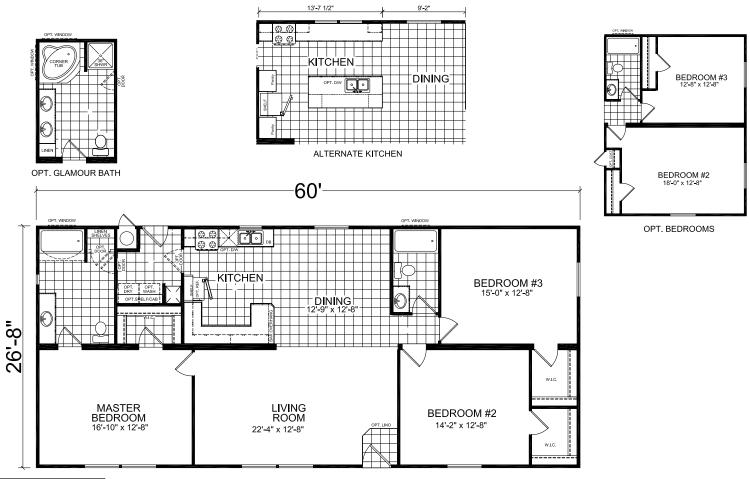

## Seafair

**Creekside Manor Series** 

1,600 SQ. FT. (Approximate) 3 Bedrooms, 2 Baths

Last Updated: 10-14-20