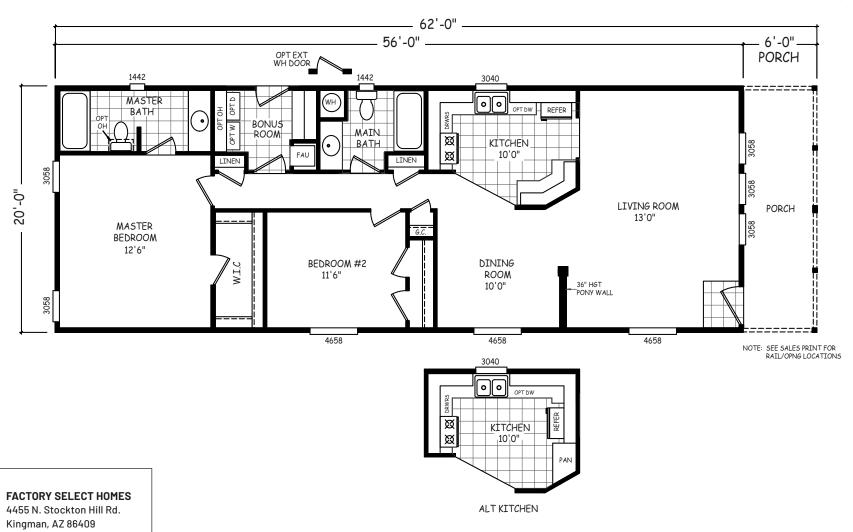

## **Shavely**

**GS Series** 

1,120 SQ. FT. (Approximate) 2 Bedrooms, 2 Baths

Last Updated: 12-15-20