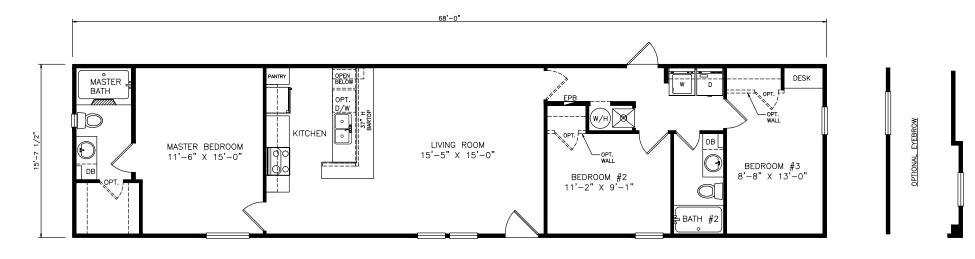

## Sienna

Heritage Series - Single Section 1,068 SQ. FT. (Approximate) 3 Bedrooms, 2 Baths

Last Updated: 6-28-21

**FACTORY SELECT HOMES** 4455 N. Stockton Hill Rd. Kingman, AZ 86409