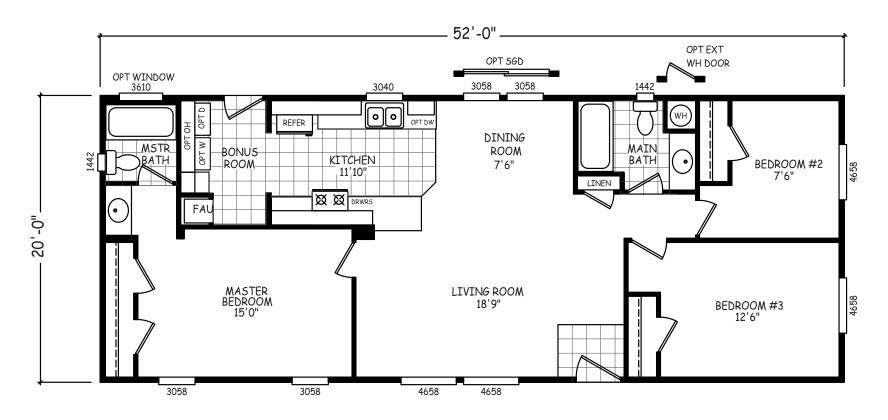

## **Silvano**

**GS Series** 

1,040 SQ. FT. (Approximate) 3 Bedrooms, 2 Baths

Last Updated: 12-15-20