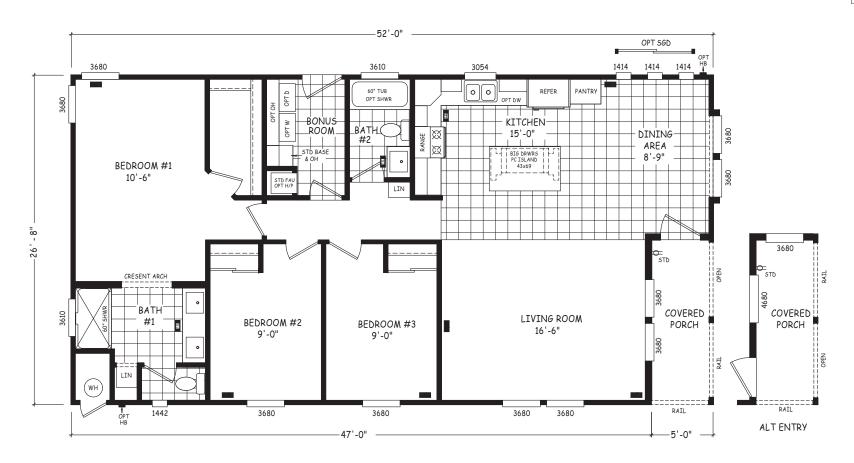

## Silver Cliff

Pinnacle Series

1,387 SQ. FT. (Approximate) 3 Bedroom, 2 Bath

Last Updated: 8-22-22