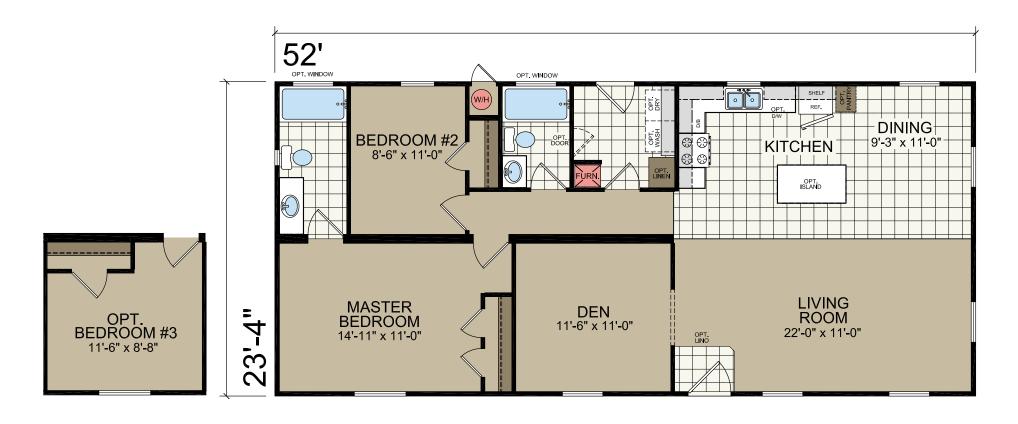

## Silversmith

**Foundation Series** 

1,213 SQ. FT. (Approximate) 2 Bedrooms, 2 Baths

Last Updated: 10-14-20