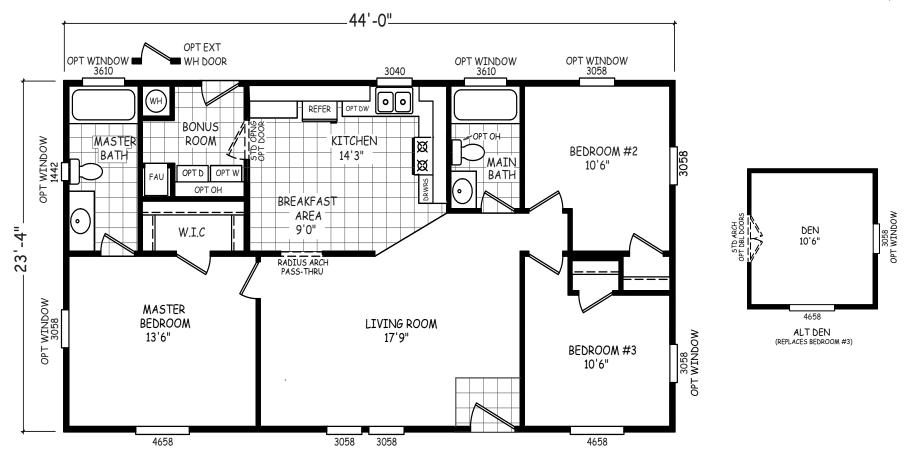

## Stein

FS Series

1,027 SQ. FT. (Approximate) 3 Bedroom, 2 Bath

Last Updated: 12-16-20