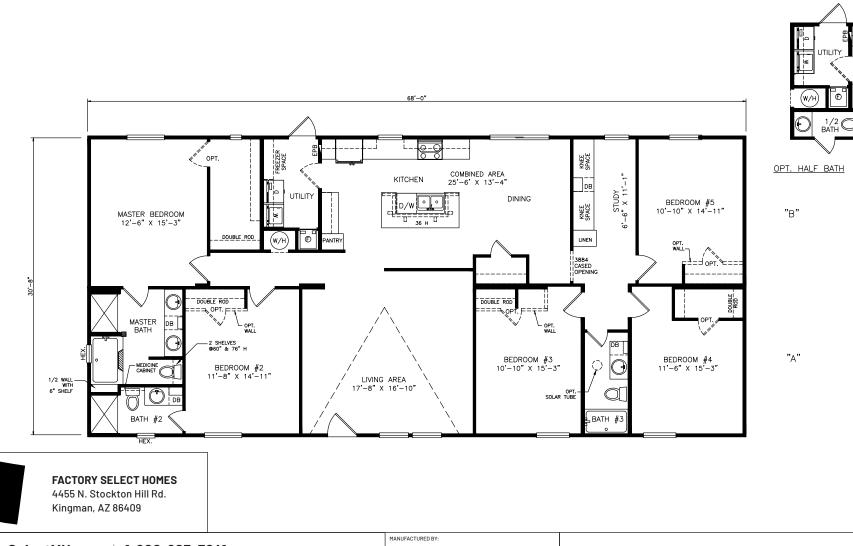

## **Stewart**

Classic Series - Multi Section 2,120 SQ. FT. (Approximate) 5 Bedrooms, 3 Baths

Last Updated: 6-25-21