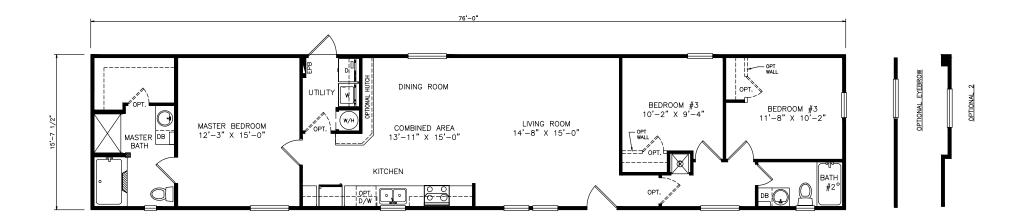

## **Sullivan**

Heritage Series - Single Section

1,193 SQ. FT. (Approximate) 3 Bedrooms, 2 Baths

Last Updated: 6-28-21