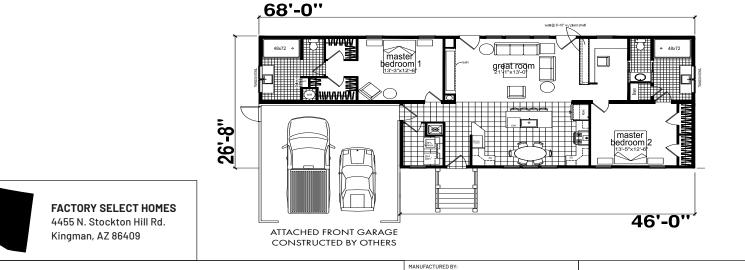

## Swecker

## **Genesis Series**

1,527 SQ. FT. (Approximate) 3 Bedroom, 2 Bath







## FactorySelectMH.com | 1-800-965-3641

IMPORTANT: Alta Cima Corp reserves the right to modify, cancel or substitute products or features of this event at any time without prior notice or obligation. Pictures and other promotional materials are representative and may depict or contain floor plans, square footages, elevations, options, upgrades, extra design features, decorations, floor coverings, specialty light fixtures, custom paint and wall coverings, window treatments, landscaping, sound and alarm systems, furnishings, appliances, and other designer/decorator features and amenities that are not included as part of the home and/or may not be available at all locations. Home, pricing and community information is subject to change, and homes to prior sale, at any time without notice or