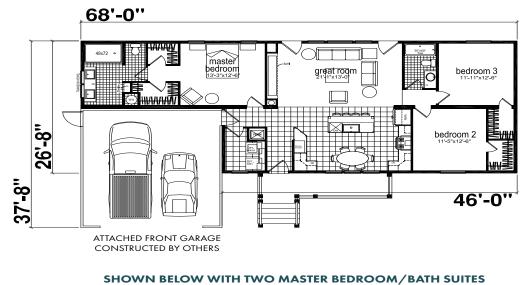

## Swecker

## **Genesis Series**

1,527 SQ. FT. (Approximate) 3 Bedroom, 2 Bath







## FactorySelectMH.com | 1-800-965-3641

IMPORTANT: Alta Cima Corp reserves the right to modify, cancel or substitute products or features of this event at any time without prior notice or obligation. Pictures and other promotional materials are representative and may depict or contain floor plans, square footages, elevations, options, upgrades, extra design features, decorations, floor coverings, specialty light fixtures, custom paint and wall coverings, window treatments, landscaping, sound and alarm systems, furnishings, appliances, and other designer/decorator features and amenities that are not included as part of the home and/or may not be available at all locations. Home, pricing and community information is subject to change, and homes to prior sale, at any time without notice