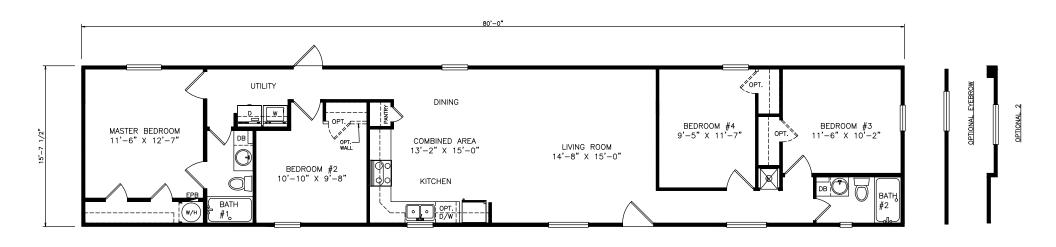

## Terra

Classic Series - Single Section 1,256 SQ. FT. (Approximate) 4 Bedrooms, 2 Baths

Last Updated: 6-24-21

**FACTORY SELECT HOMES** 4455 N. Stockton Hill Rd. Kingman, AZ 86409