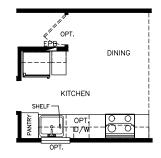

## **Thunderbolt**

Select Series - Single Section

795 SQ. FT. (Approximate) 3 Bedrooms, 2 Baths

Last Updated: 6-25-21

**OPTIONAL** 

OPT. DISHWASHER CONFIGURATION

OPT. MASTER BATH SHOWER CONFIGURATION