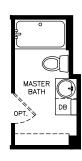

## **Thunderbolt**

Select Series - Single Section

795 SQ. FT. (Approximate) 3 Bedrooms, 2 Baths

Last Updated: 6-25-21

**OPTIONAL** 

OPT. DISHWASHER CONFIGURATION

OPT. MASTER BATH SHOWER CONFIGURATION