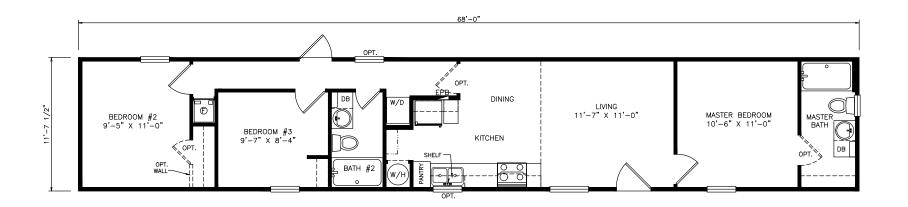

## **Thunderbolt**

Select Series - Single Section

795 SQ. FT. (Approximate) 3 Bedrooms, 2 Baths

Last Updated: 6-25-21

**OPTIONAL** 

OPT. DISHWASHER CONFIGURATION

OPT. MASTER BATH SHOWER CONFIGURATION