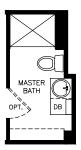

## **Thunderbolt**

Select Series - Single Section

795 SQ. FT. (Approximate) 3 Bedrooms, 2 Baths

Last Updated: 6-25-21

**OPTIONAL** 

OPT. DISHWASHER CONFIGURATION

OPT. MASTER BATH SHOWER CONFIGURATION