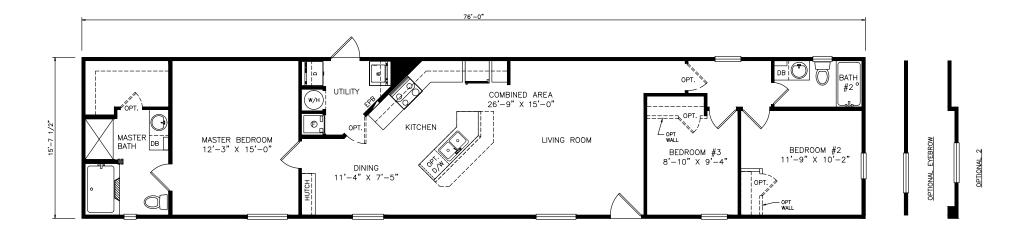

## Tibton

Heritage Series - Single Section 1,193 SQ. FT. (Approximate) 3 Bedrooms, 2 Baths

Last Updated: 6-28-21

**FACTORY SELECT HOMES** 4455 N. Stockton Hill Rd. Kingman, AZ 86409