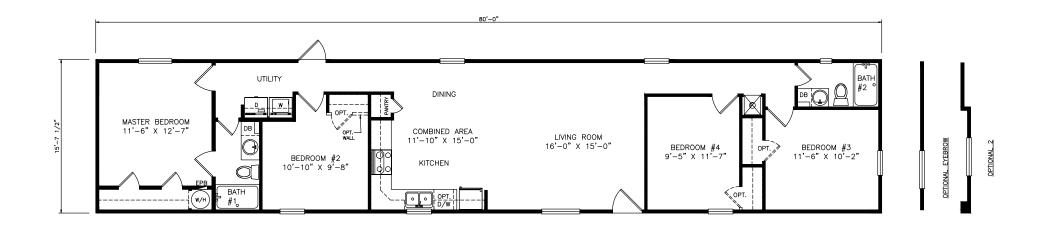

## **Tomesha**

Select Series - Single Section

1,256 SQ. FT. (Approximate) 4 Bedrooms, 2 Baths

Last Updated: 6-25-21