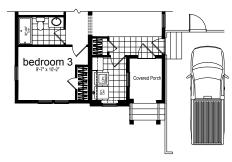

## **Genesis Series**

1,416 SQ. FT. (Approximate) 3 Bedroom, 2 Bath

Last Updated: 12-15-20

26'-8" **OPTIONAL PORCH** <sup>></sup> master bedroom 13'-9" x 12'-9 bedroom 2 11'-4" x 11'-7" living room 55'-0" bedroom 3 ATTACHED FRONT GARAGE CONSTRUCTED BY OTHERS

ATTACHED SIDE GARAGE CONSTRUCTED BY OTHERS

FACTORY SELECT HOMES 4455 N. Stockton Hill Rd. Kingman, AZ 86409