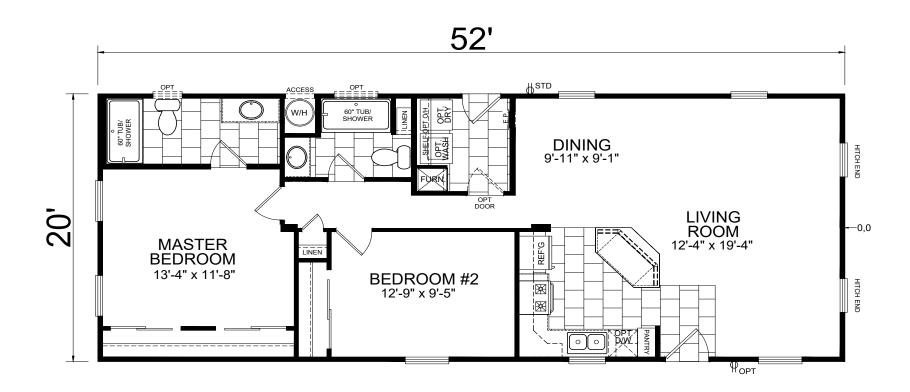

## **Tyson** American Freedom Series

1,040 SQ. FT. (Approximate) 2 Bedroom, 2 Bath

**FACTORY SELECT HOMES** 4455 N. Stockton Hill Rd. Kingman, AZ 86409