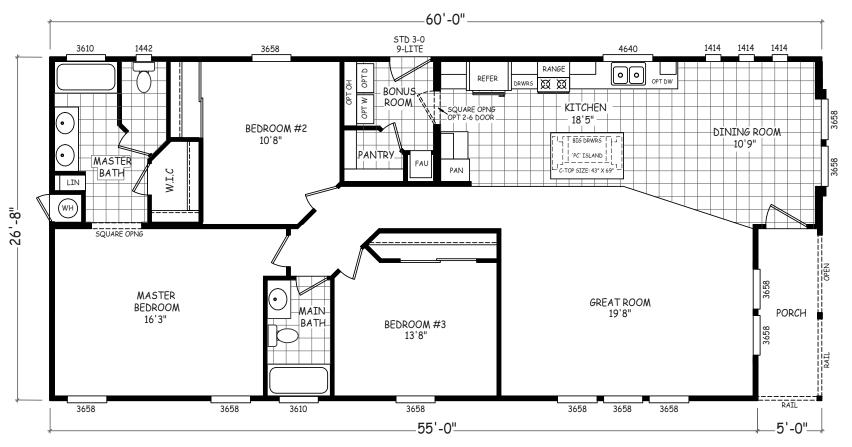

## Sedona Ridge Classic Series

1,600 SQ. FT. (Approximate) 3 Bedroom, 2 Bath

Last Updated: 2-2-23

FACTORY SELECT HOMES 4455 N. Stockton Hill Rd. Kingman, AZ 86409