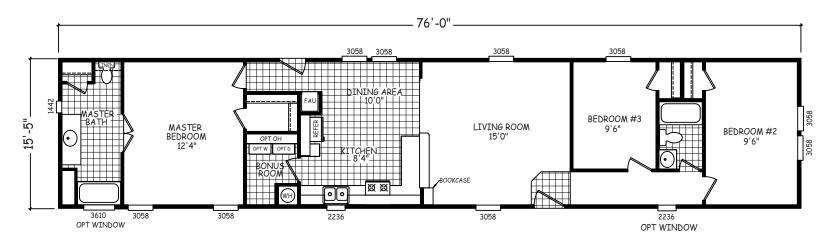

## **Verdugo**

**GS Series** 

1,172 SQ. FT. (Approximate) 3 Bedrooms, 2 Baths

Last Updated: 12-15-20