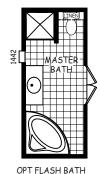

## **Verdugo**

**GS Series** 

1,172 SQ. FT. (Approximate) 3 Bedrooms, 2 Baths

Last Updated: 12-15-20