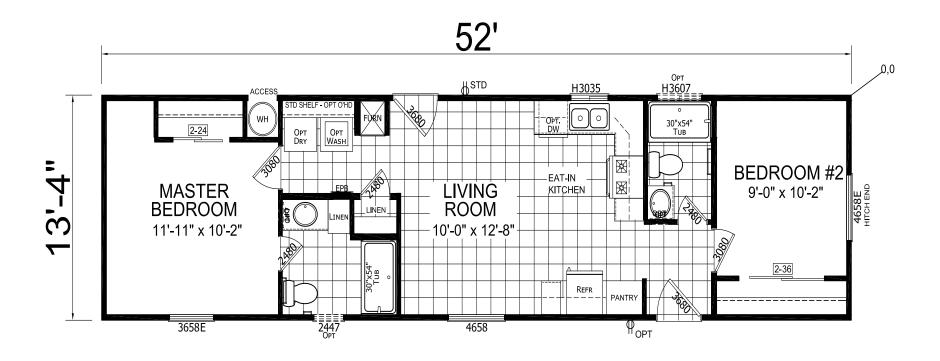

## Westchester

Sunrise Series

693 SQ. FT. (Approximate) 2 Bedroom, 2 Bath

Last Updated: 11-5-20