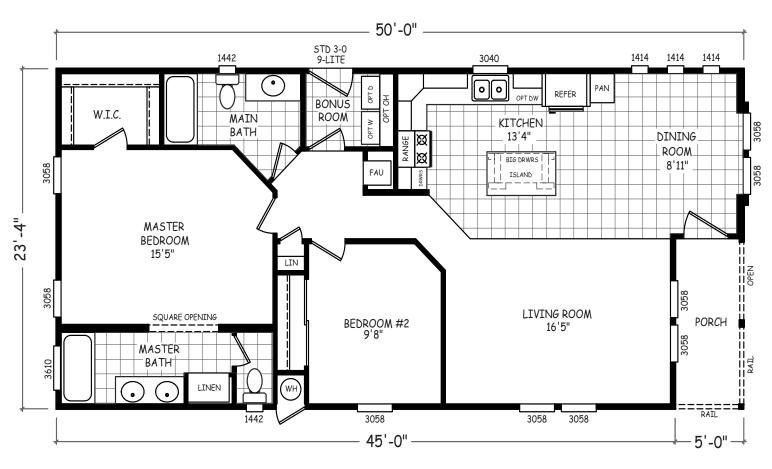

## Whetstine

Sedona Ridge Series

1,167 SQ. FT. (Approximate) 2 Bedroom, 2 Bath

Last Updated: 12-15-20