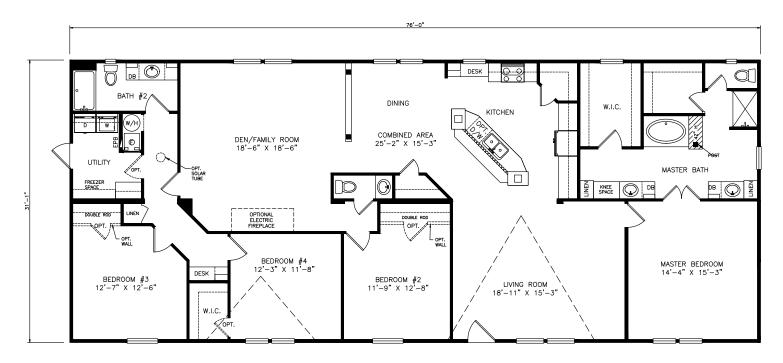

## Windmill

Classic Series - Multi Section

2,369 SQ. FT. (Approximate) 4 Bedrooms, 2.5 Baths

Last Updated: 6-25-21