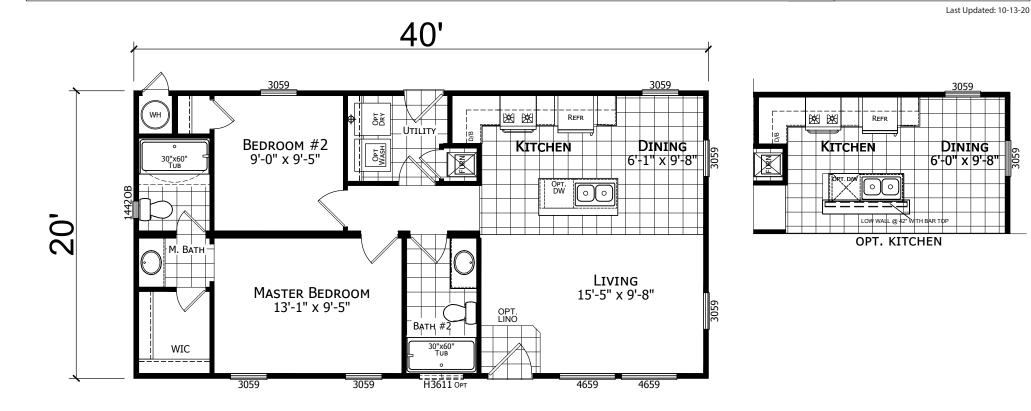

## Creekside Manor Series

800 SQ. FT. (Approximate) 2 Bedrooms, 2 Baths

MANUFACTURED BY:

FACTORY SELECT HOMES 4455 N. Stockton Hill Rd. Kingman, AZ 86409