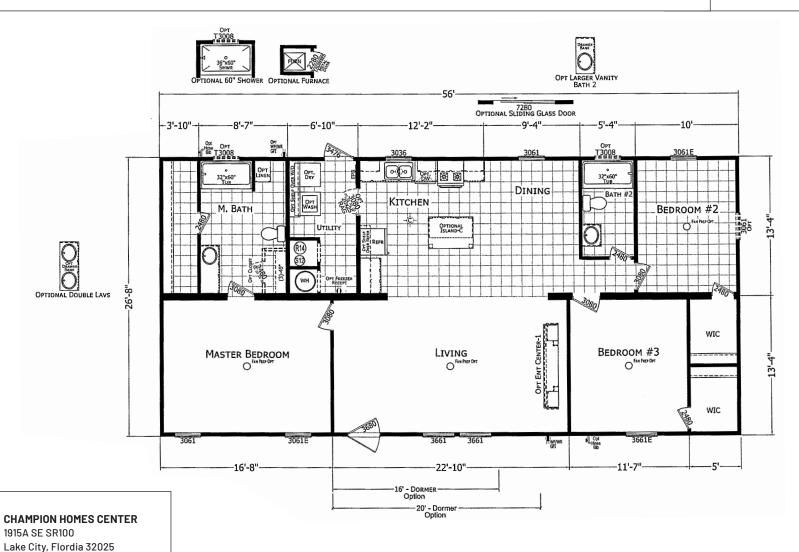

## **Camelford**

**Forest Manor Series** 

1,494 SQ. FT. (Approximate) 3 Bedroom, 2 Bath

Last Updated: 10-9-23