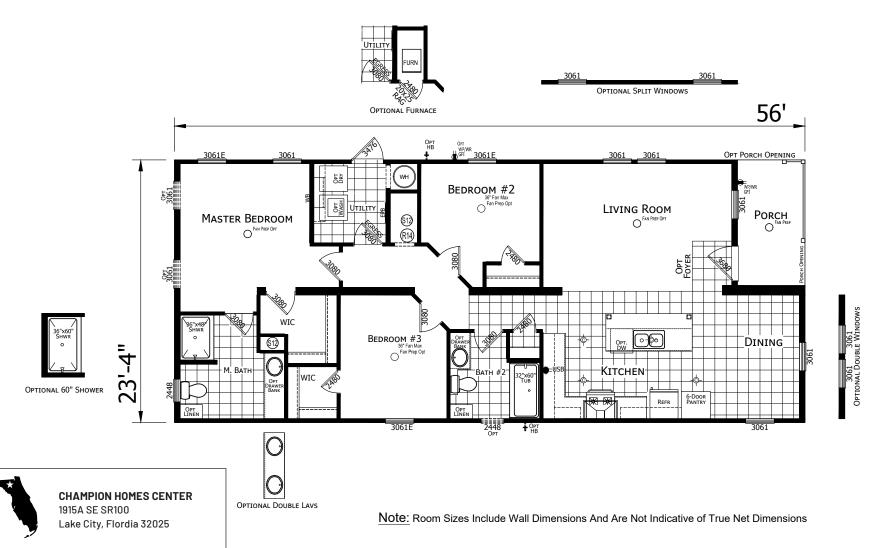

## **Duluth**

Signature Series

1,239 SQ. FT. (Approximate) 3 Bedroom, 2 Bath

Last Updated: 9-22-22