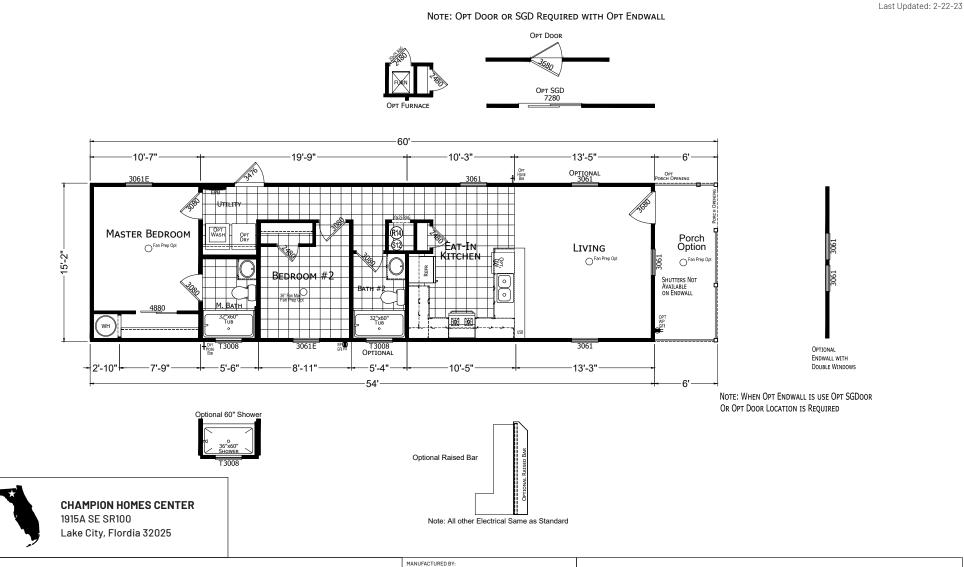

## Trinity Series 819 SQ. FT. (Approximate) 2 Bedrooms, 2 Baths

CHAMPION

MANUFACTURED BEAUTIFULL