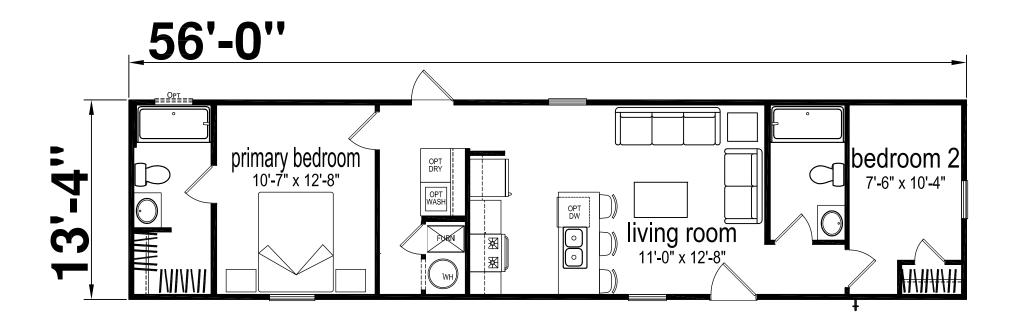

## **Gaffney**

**Prime Series** 

746 SQ. FT. (Approximate) 2 Bedroom, 2 Bath

Last Updated: 1-8-25