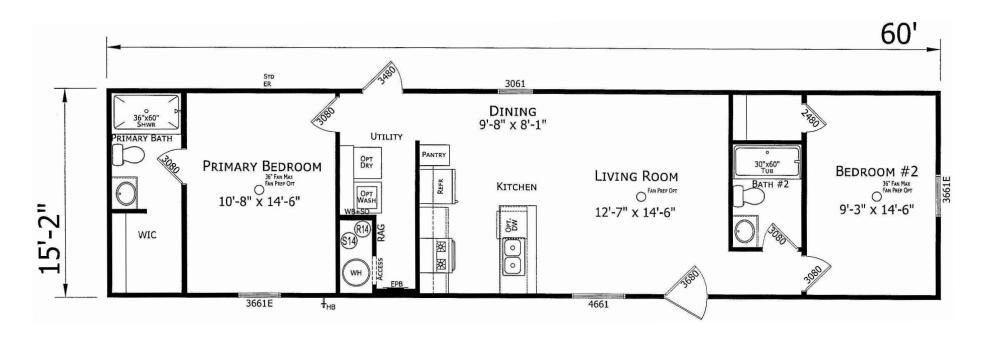

## **Gallman**

**Prime Series** 

910 SQ. FT. (Approximate) 2 Bedroom, 2 Bath

Last Updated: 1-23-25

NOTE: ROOM SIZES INCLUDE WALL DIMENSIONS AND ARE NOT INDICATIVE OF TRUE NET DIMENSIONS