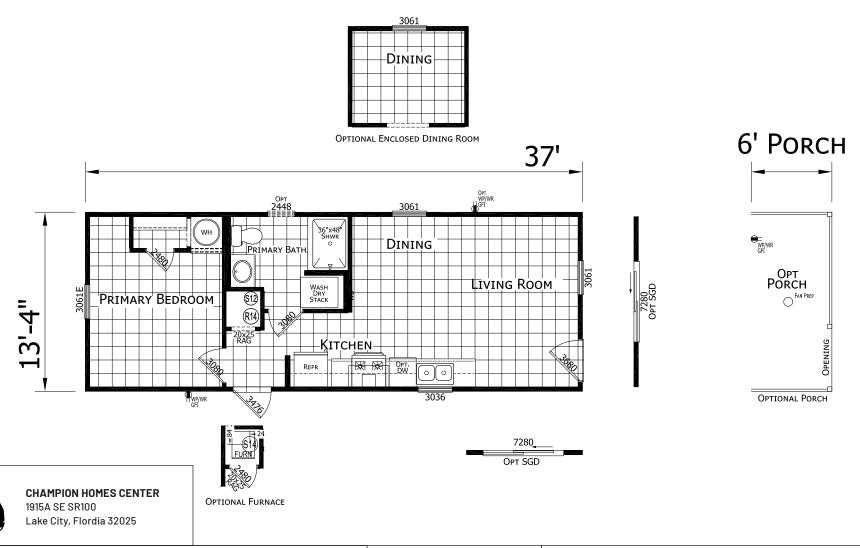

## Lumina

**Prime Series** 

493 SQ. FT. (Approximate) 1 Bedroom, 1 Bath

Last Updated: 11-9-23