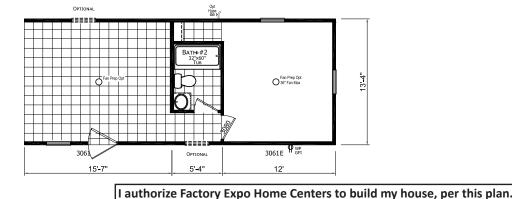

## Munson

Trinity Series REDMAN

3 Bedroom, 2 Bath Approx. 880 Sq. Ft.

Last Updated: 7-9-20

For Detailed Directions See Map On Our Website

1-800-290-1064

1-800-290-1064

www.FactoryHomeSale.com