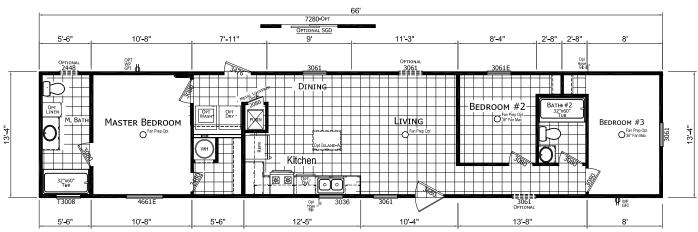

## Munson

Trinity Series REDMAN

3 Bedroom, 2 Bath Approx. 880 Sq. Ft.

Last Updated: 7-9-20

For Detailed Directions See Map On Our Website

1-800-290-1064

1-800-290-1064

www.FactoryHomeSale.com