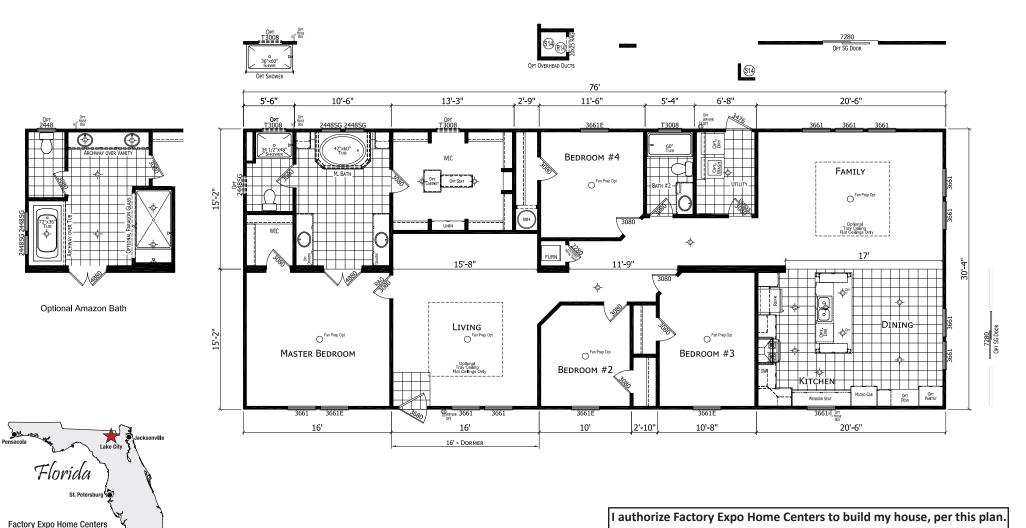

4 Bedroom, 2 Bath Approx. 2,305 Sq. Ft.

Last Updated: 1-6-20

1-800-290-1064

For Detailed Directions See Map On Our Website

1823 SE SR 100 Lake City, Florida 32025

www.FactoryHomeSale.com

1-800-290-1064

www.FactoryHomeSale.com