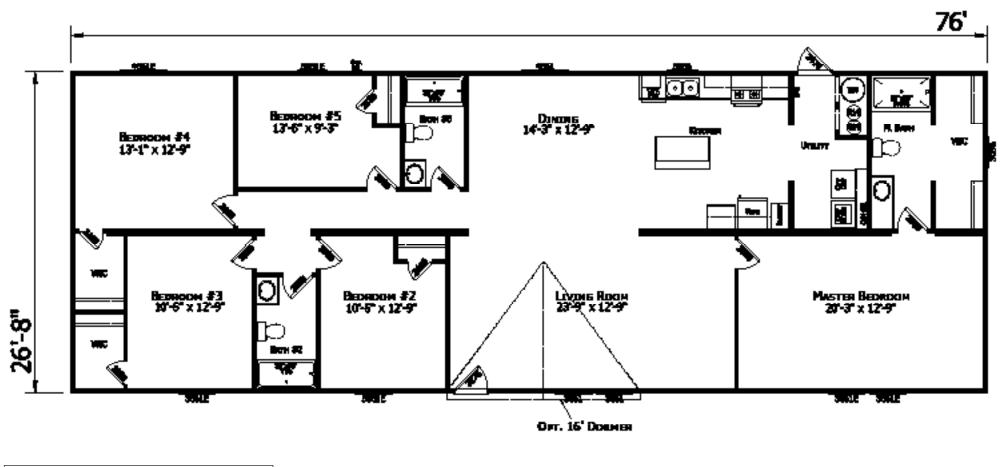

## **Raiford Special**

Prime Series

2,027 SQ. FT. (Approximate) 5 Bedrooms, 3 Baths

Last Updated:5-27-21

**CHAMPION HOMES CENTER** 1915A SE SR100 Lake City, Flordia 32025 \*Limited quantities of the Raiford Special are available – please call our sales office to confirm.