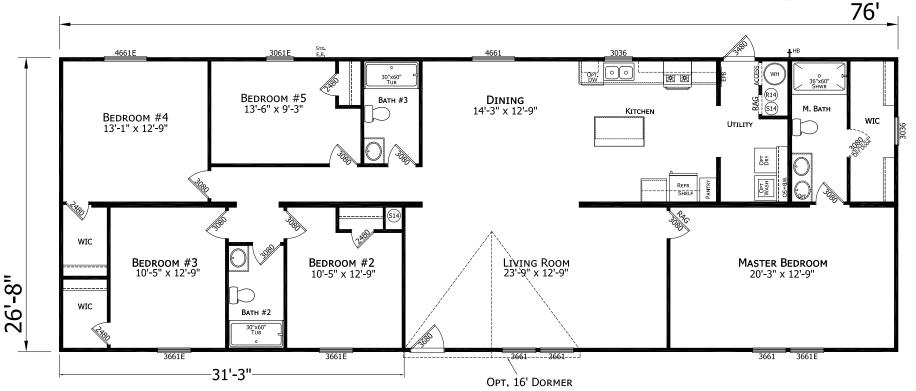

## Raiford

**Prime Series** 

2,027 SQ. FT. (Approximate) 5 Bedrooms, 3 Baths

Last Updated: 6-21-24