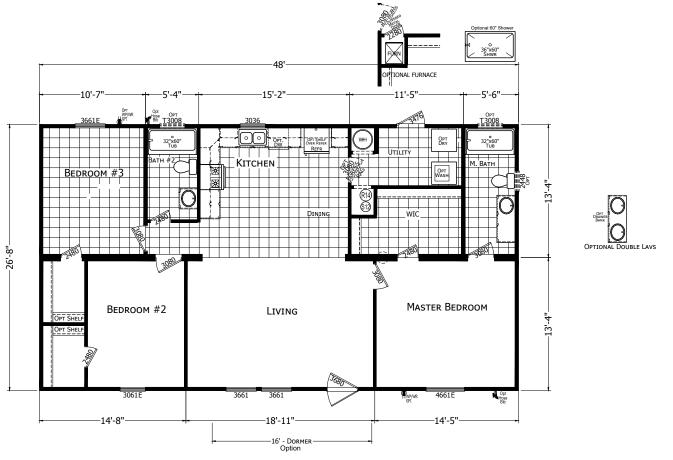

## **Forest Manor Series**

1,280 SQ. FT. (Approximate) 3 Bedroom, 2 Bath

Last Updated: 3-16-23

Note: Room Sizes Include Wall Dimensions And Are Not Indicative of True Net Dimensions

MANUFACTURED BY

**CHAMPION HOMES CENTER** 1915A SE SR100 Lake City, Flordia 32025