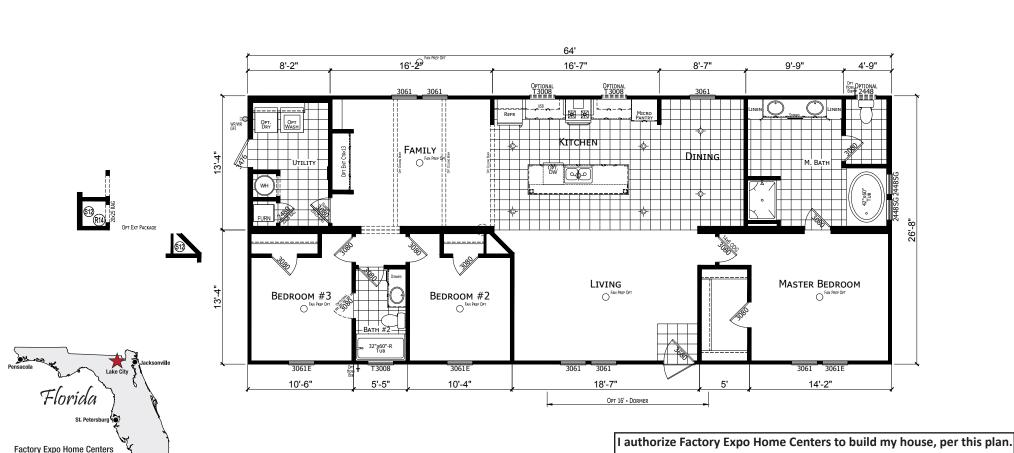

3 Bedroom, 2 Bath Approx. 1,707 Sq. Ft.

Last Updated: 5-16-19

Орт 7280 SGD

Орт 7280 SGD

1-800-290-1064

For Detailed Directions See Map On Our Website

1823 SE SR 100 Lake City, Florida 32025

www.FactoryHomeSale.com