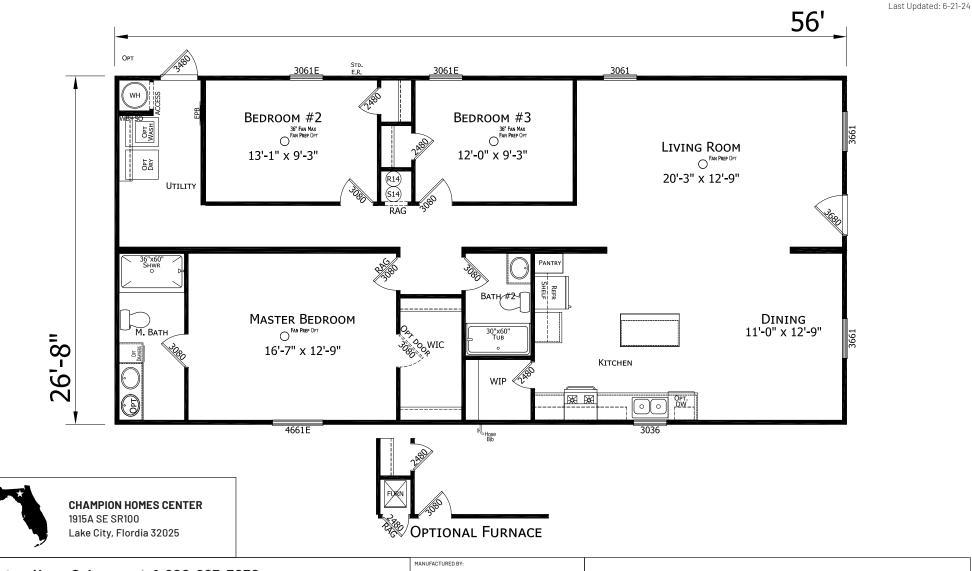

## Winding

## **Prime Series**

1,494 SQ. FT. (Approximate) 3 Bedrooms, 2 Baths





## FactoryHomeSale.com | 1-800-965-3052

IMPORTANT: Champion Homes reserves the right to modify, cancel or substitute products or features of this event at any time without prior notice or obligation. Pictures and other promotional materials are representative and may depict or contain floor plans, square footages, elevations, options, upgrades, extra design features, decorations, floor coverings, specialty light fixtures, custom paint and wall coverings, window treatments, landscaping, sound and alarm systems, furnishings, appliances, and other designer/decorator features and amenities that are not included as part of the home and/or may not be available at all locations. Home, pricing and community information is subject to change, and homes to prior sale, at any time without notice or